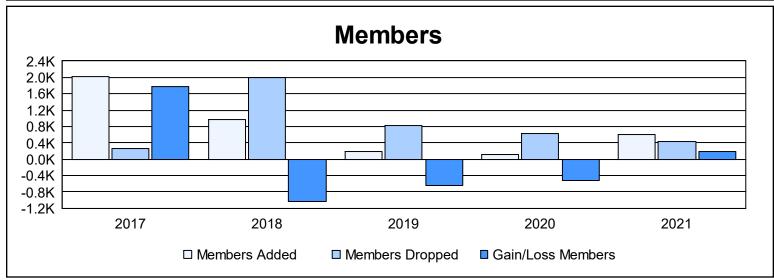

District 386 As of June 2021 Cumulative

| Year      | New<br>Clubs | Dropped<br>Clubs | Gain/<br>Loss<br>Clubs | New<br>Members | Charter<br>Members | Reinstate<br>Members | Transfer<br>Members | Total<br>Member<br>Added | Total<br>Members<br>Dropped | Gain/<br>Loss<br>Members |
|-----------|--------------|------------------|------------------------|----------------|--------------------|----------------------|---------------------|--------------------------|-----------------------------|--------------------------|
| 2016-2017 | 31           | 9                | 22                     | 897            | 1,062              | 40                   | 21                  | 2,020                    | 251                         | 1,769                    |
| 2017-2018 | 5            | 4                | 1                      | 619            | 252                | 63                   | 25                  | 959                      | 2,001                       | -1,042                   |
| 2018-2019 | 0            | 2                | -2                     | 128            | 31                 | 3                    | 21                  | 183                      | 822                         | -639                     |
| 2019-2020 | 0            | 6                | -6                     | 0              | 60                 | 43                   | 11                  | 114                      | 631                         | -517                     |
| 2020-2021 | 0            | 0                | 0                      | 477            | 54                 | 26                   | 58                  | 615                      | 431                         | 184                      |
| Average   | 7            | 4                | 3                      | 424            | 292                | 35                   | 27                  | 778                      | 827                         | -49                      |