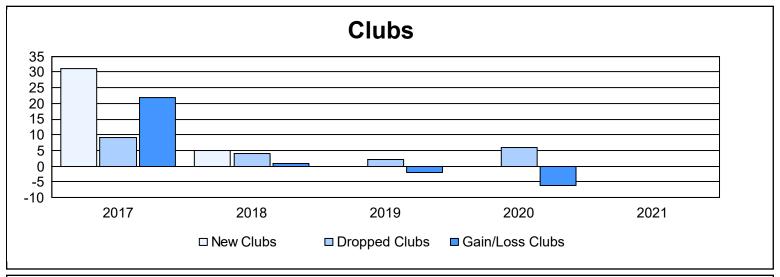

District 386 As of June 2021 Cumulative

| Year      | New<br>Clubs | Dropped<br>Clubs | Gain/<br>Loss<br>Clubs | New<br>Members | Charter<br>Members | Reinstate<br>Members | Transfer<br>Members | Total<br>Member<br>Added | Total<br>Members<br>Dropped | Gain/<br>Loss<br>Members |
|-----------|--------------|------------------|------------------------|----------------|--------------------|----------------------|---------------------|--------------------------|-----------------------------|--------------------------|
| 2016-2017 | 31           | 9                | 22                     | 897            | 1,062              | 40                   | 21                  | 2,020                    | 251                         | 1,769                    |
| 2017-2018 | 5            | 4                | 1                      | 619            | 252                | 63                   | 25                  | 959                      | 2,001                       | -1,042                   |
| 2018-2019 | 0            | 2                | -2                     | 128            | 31                 | 3                    | 21                  | 183                      | 822                         | -639                     |
| 2019-2020 | 0            | 6                | -6                     | 0              | 60                 | 43                   | 11                  | 114                      | 631                         | -517                     |
| 2020-2021 | 0            | 0                | 0                      | 477            | 54                 | 26                   | 58                  | 615                      | 431                         | 184                      |
| Average   | 7            | 4                | 3                      | 424            | 292                | 35                   | 27                  | 778                      | 827                         | -49                      |